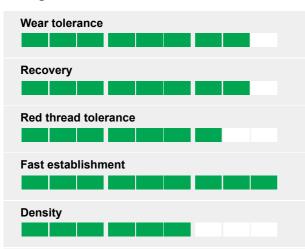

## Ratings

| %   | Cultivar | Species                |
|-----|----------|------------------------|
| 50% | DOUBLE   | 4 Turf Tetraploid pere |
| 20% | PLATINUM | Perennial ryegrass     |
| 30% | ESQUIRE  | Perennial ryegrass     |

| Sowing rate:   |  |
|----------------|--|
| Overseeding:   |  |
| Mowing height: |  |

The introduction of Double 4Turf tetraploid ryegrass from DLF delivers fast establishment, improved colour, drought tolerance, nitrogen efficiency and incredible disease resistance! A good quality, economical sports field renovation mixture. Contains only STRI UK listed cultivars. Delivers great results & value.